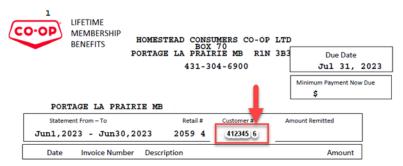

#### 5. How can I pay my bill?

- a. Payments can be made at all Homestead Co-op locations via cash, cheque, or debit card. (Credit cards are not accepted for payment at locations, but you may sign up for our automatic credit card payment program.)
- b. Online bill payments via online banking
- c. Pre-authorized debit
- d. Automatic credit card payment
- e. Mailed cheque

For details, please see the included payment options sheet.